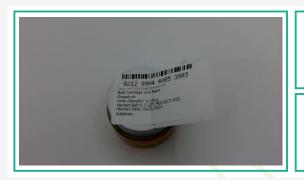

#### **Grow Sciences**

Grow Sciences Phoenix, AZ 85032 help@growsciences.com (480) 442-5621 Lic. #00000114ESQS66067289 Sample: 2406LVL0808.4247

Secondary License: ; Chain of Distribution:

Strain: Grapefruit; Batch Size: 11 g; External Batch ID: C.GPT240531CT.HYD

Sample Received: 06/14/2024; Report Created: 06/25/2024; Report Expiration: 06/25/2025 Sampling Date: 06/14/2024; Sampling Time: 0900; Sampling Person: MZ

Harvest Date: 03/21/2024; Manufacturing Date: 05/31/2024; External Lot ID:

### Grapefruit Cartridge

Concentrates & Extracts, Live Resin, Butane METHOD OF EXTRACTION: BUTANE

68.89%

Total THC

<LOQ

**Total CBD** 

53.80 mg/g

Total Terpenes